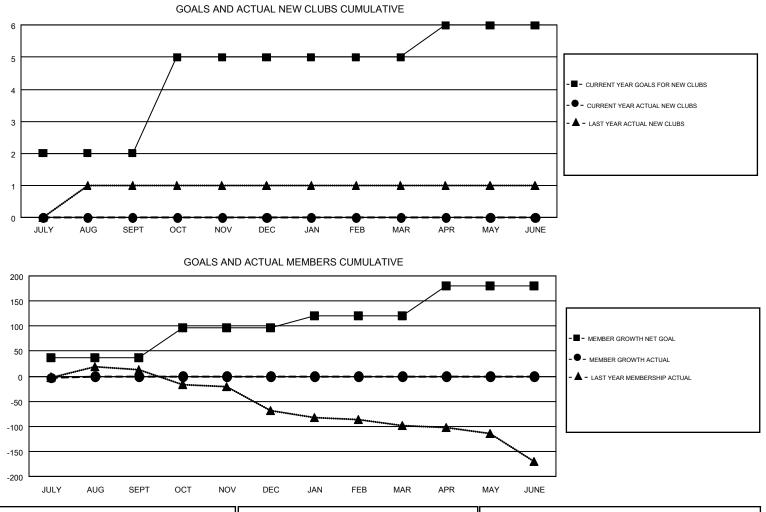

## GMT: CARLTON LLOYD

GMT CA 1

|               | Club          | S         |               | Members               |                           |                         |                                                    |  |
|---------------|---------------|-----------|---------------|-----------------------|---------------------------|-------------------------|----------------------------------------------------|--|
|               | RESULTS FOR   | 2018-2019 |               | RESULTS FOR 2018-2019 |                           |                         |                                                    |  |
| QUARTER       | NEW CLUB GOAL | NEW CLUBS | DROPPED CLUBS | QUARTER               | MEMBER GROWTH NET<br>GOAL | MEMBER GROWTH<br>ACTUAL | DROPPED<br>MEMBERS ACTUAL<br>(including transfers) |  |
| JULY/AUG/SEPT | 2             | 0         | 0             | JULY/AUG/SEPT         | 36                        | 10                      | 13                                                 |  |
| OCT/NOV/DEC   | 3             | 0         | 0             | OCT/NOV/DEC           | 60                        | 0                       | 0                                                  |  |
| JAN/FEB/MAR   | 0             | 0         | 0             | JAN/FEB/MAR           | 25                        | 0                       | 0                                                  |  |
| APR/MAY/JUNE  | 1             | 0         | 0             | APR/MAY/JUNE          | 60                        | 0                       | 0                                                  |  |